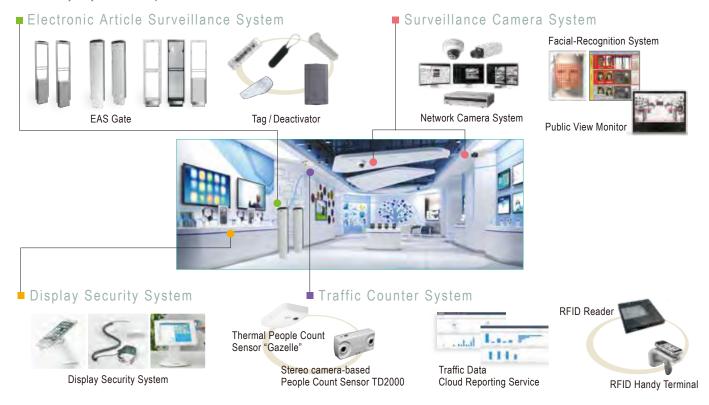

# BUSINESS SOLUTION

TK responds to all business phases from risk management and loss control up to information network systems in the form of total solutions.

We provide total office security and network solutions that are indispensable to the business environment, and propose security and comfort through our strong track record in safety management and development of the latest technologies.

## Office Security Products

We offer the safety and peace of mind of physical security with the most advanced facial-recognition and mobile authentication technology.

- Surveillance Camera System
- Access Control System
- Cloud-based physical security platform
- Authentication Device

## ■ Network Products

We offer optimal network security solutions for the age of digitalization.

■ Mailing Products

We offer total solutions for high-security mailing.

Mail Security

SD-WAN

Insertion Systems

# RETAIL SOLUTION

Providing total retail solutions with versatile systems compatible with retail stores.

High flexibility in terms of space, function, and design, and utilization of cloud systems will help you to further improve the efficiency of your store operations.