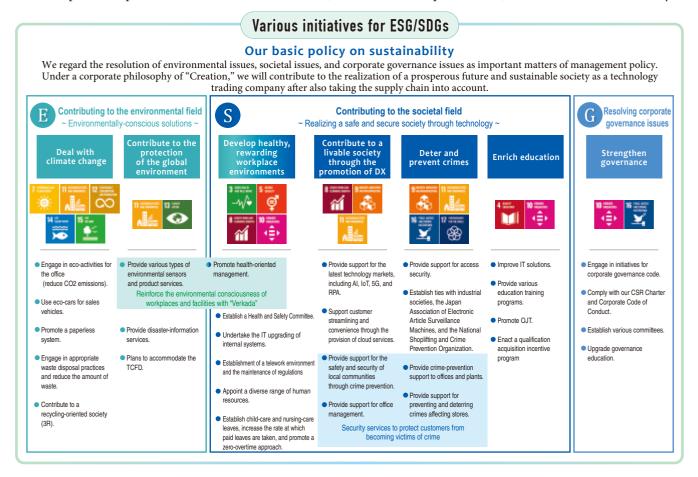

# Sustainability

## Initiatives for a sustainable society and company

The Takachiho Koheki Group will actively address issues related to ESG (Environment, Social, and Governance), such as consideration for the environment, social contribution, and the strengthening of governance, in addition to CSR (Corporate Social Responsibility) activities to improve the soundness and transparency of its management and social trust. The Group will also promote and contribute to the SDGs (Sustainable Development Goals) to realize a sustainable society.