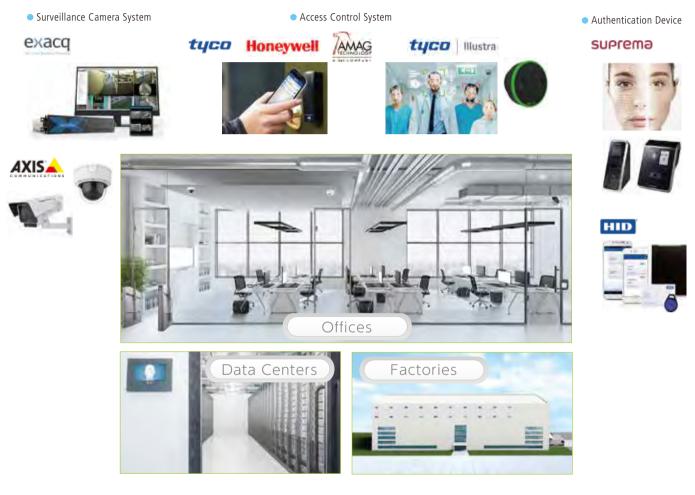

### OFFICE SOLUTIONS

# TK responds to all business phases from risk management and loss control up to information network systems in the form of total solutions.

We provide total office security and network solutions that are indispensable to the business environment, and propose security and comfort through our strong track record in safety management and development of the latest technologies.

### Office Security Products

We offer the safety and peace of mind of physical security with the most advanced facial-recognition and mobile authentication technology.