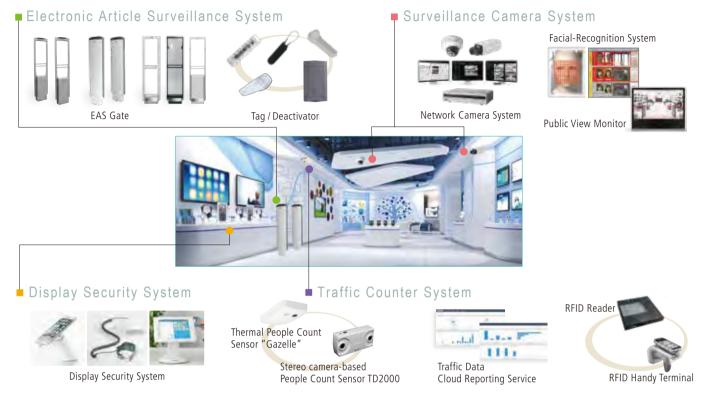

# TK responds to all business phases from risk management and loss control up to information network systems in the form of total solutions.

We provide total office security and network solutions that are indispensable to the business environment, and propose security and comfort through our strong track record in safety management and development of the latest technologies.

### Office Security Products

We offer the safety and peace of mind of physical security with the most advanced facial-recognition and mobile authentication technology.

#### Network Products

We offer optimal network security solutions for the age of digitalization.

Mail Security

SD-WAN

velocloud'

Remote Access

S Pulse Secure

Mailing Products

We offer a diverse range of services for store security systems, networks for offices and factories, access control, and mailing systems, among others. This ensures that, in addition to proposing optimal system designs and installing equipment that meets their needs, our customers can continue to use our systems with peace of mind after installation.

We provide these services as cloud services, MSP services, and installation and maintenance services. For retail and office solutions, we have a nationwide service network of about 300 locations. For office security and network products, we are available 365 days a year, 24 hours a day\* to meet the needs of our customers. \*Excludes some areas and products