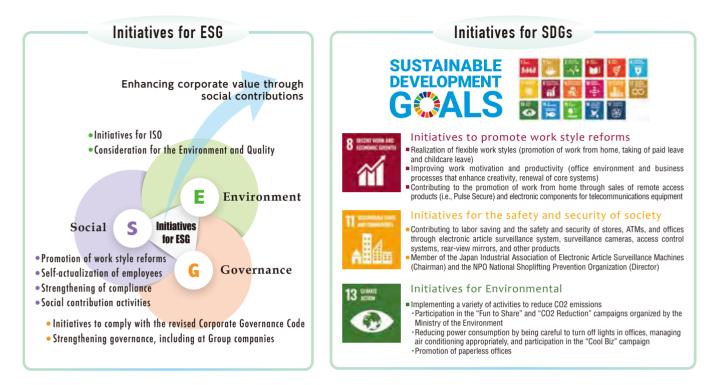

### Initiatives for a sustainable society and company

The Takachiho Koheki Group will actively address issues related to ESG (Environment, Social, and Governance), such as consideration for the environment, social contribution, and the strengthening of governance, in addition to CSR (Corporate Social Responsibility) activities to improve the soundness and transparency of its management and social trust. The Group will also promote and contribute to the SDGs (Sustainable Development Goals) to realize a sustainable society.

In recent years, with the promotion of the United Nations' Sustainable Development Goals (SDGs) to solve international problems, there has been a growing movement toward solving social issues, and interest in investing in ESG stocks has been increasing. In response to these changes, Takachiho Koheki will continue to work with a spirit of creativity to bring new value to markets, solve social issues through its business, and contribute to the sustainable development of industry and society.