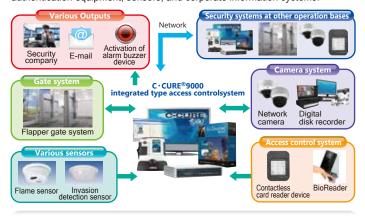

## **⊗** Business Solution **⊗** Products

We provide security management for important data centers, public agencies, and business offices to ensure secure corporate networks.

- **■** Corporate Network System 
  - Access Control System
- Video Monitoring System ■
- Property Management System ■
- Operation Monitoring System

Cloud-type Wireless LAN

Network Camera System

C•CURE Integrated Access Control System

### Office Security Products

TK builds systems that satisfy customer needs, including the control of people and articles and a safety confirmation system during emergencies through cooperation with the access control and gate systems, CCTV camera systems, authentication equipment, sensors, and corporate information systems.