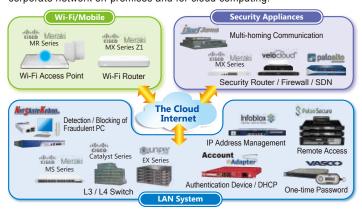

### **Network Products**

With integrated services covering the phases of planning, design, and system construction to operation and maintenance services, we provide the optimum solutions to enhance safety and the efficiency of the corporate network on-premises and for cloud computing

### **CISCO MERAKI Cloud Managed Solution**

The architecture provides an unprecedented and innovative solution which uniformly manages Wi-Fi access points (MR Series), switches (MS Series), security appliances (MX Series) and security camera (MV series) in an integrated fashion with the cloud controller.