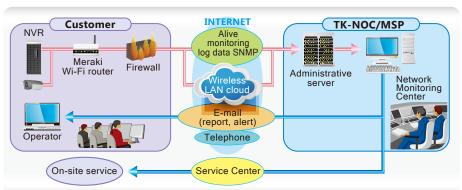

### Collectively supporting the phases of the system from design and installation to operation and management

To respond to customer requirements for business solution apparatuses, including security equipment, information networks, and access control devices, we propose optimum system design and adjust the settings of the apparatuses. After introduction of the system, we offer rapid and careful after-sales services as a technology trading company. Our services include monitoring and controlling of the system operations on behalf of the customer, collecting and analyzing of operation data on a regular basis, and taking early actions when a failure occurs. In addition, we provide retail shops with training programs before system introduction and operational support later.

Takachiho Koheki provides the Cloud Service, MSP Service, and MSR Service, thereby satisfying customer requirements.

of customer's system

School program before the system introduction and operation support after introduction intended for retail shops